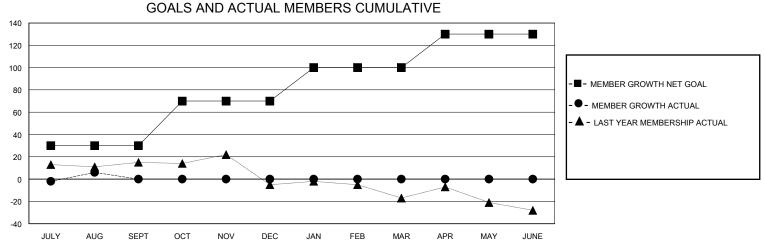

## District 34 A

Results as of: 8/31/2024

| GMT:                  |               | GMT CA    |               |                       |                       |                         |                                                    |  |  |
|-----------------------|---------------|-----------|---------------|-----------------------|-----------------------|-------------------------|----------------------------------------------------|--|--|
|                       | Club          | s         |               | Members               |                       |                         |                                                    |  |  |
| RESULTS FOR 2024-2025 |               |           |               | RESULTS FOR 2024-2025 |                       |                         |                                                    |  |  |
| QUARTER               | NEW CLUB GOAL | NEW CLUBS | DROPPED CLUBS | QUARTER MEMB          | ER GROWTH NET<br>GOAL | MEMBER GROWTH<br>ACTUAL | DROPPED<br>MEMBERS ACTUAL<br>(including transfers) |  |  |
| JULY/AUG/SEPT         | 0             | 0         | 0             | JULY/AUG/SEPT         | 30                    | 34                      | 20                                                 |  |  |
| OCT/NOV/DEC           | 0             | 0         | 0             | OCT/NOV/DEC           | 40                    | 0                       | 0                                                  |  |  |
| JAN/FEB/MAR           | 1             | 0         | 0             | JAN/FEB/MAR           | 30                    | 0                       | 0                                                  |  |  |
| APR/MAY/JUNE          | 0             | 0         | 0             | APR/MAY/JUNE          | 30                    | 0                       | 0                                                  |  |  |